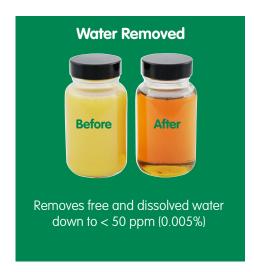

# **2S-500B**Mobile Offline Oil Filtration System

- Removes varnish and microparticles (down to less than 1 micron)
- Removes free and dissolved water contamination
- Increases system reliability
- Prevents system corrosion
- Reduces component wear
- Extends oil life and generates
  CO<sub>2</sub> savings
- Reduces operating costs

Note: Flow rates, oil cleanliness levels and moisture removal results are based on ISO VG 46 Mineral Oil @ 40°C

ETL Fluid Experts Ltd

Environmental Technologies Group Grimbald Crag Road Knaresborough North Yorkshire HG5 8PY United Kingdom T +44 (0)1423 522911 F +44 (0)1423 530043 E sales@etlfe.com