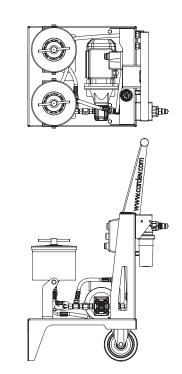

### **Features**

- Simple controls
- Over-pressure protection
- Integrated sample points allows connection to ETL ConMon particle monitors / oil sampling

2 X SDFC Fitted as standard