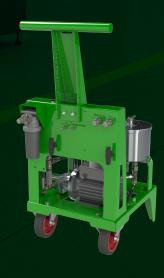

# **2S-500B**Mobile Offline Oil Filtration System

- Removes varnish and microparticles (down to less than 1 micron)
- Removes free and dissolved water contamination
- Increases system reliability
- Prevents system corrosion
- Reduces component wear
- Extends oil life and generates
  CO<sub>2</sub> savings
- Reduces operating costs

#### **Results**

480mm

1065mm

#### **Application Examples**

Suitable for all types of Industrial applications, e.g:

- Power generation
- Plastic moulding
- Cement Industry
- Manufacturing plants
- Service workshops

| Max<br>Operating<br>Temp | IP<br>Rating | Flow Rate<br>(I/h) | Pump<br>Suction Lift          | Voltage      | Current<br>Draw        | Dimensions<br>(mm) |          | Weight<br>(kg) | Filter<br>Element<br>Type                       | Retention Capacity<br>(per set) |                             |
|--------------------------|--------------|--------------------|-------------------------------|--------------|------------------------|--------------------|----------|----------------|-------------------------------------------------|---------------------------------|-----------------------------|
| lemp                     |              |                    |                               |              |                        | Н                  | W        |                | туре                                            |                                 |                             |
| 60°C                     | IP55         | 220                | Self-priming<br>to 5.5 metres | 110V<br>230V | ≤ 6.5<br>Amps<br>≤ 3.0 | 1065               | 480<br>L | 52             | Standard fit:<br>2 x SDFC<br>(oil based fluids) | ≤5 kg<br>Dirt                   | ≤1.56<br>Litres of<br>water |
|                          |              |                    |                               |              | Amps                   |                    |          |                |                                                 |                                 |                             |
|                          |              |                    |                               | 400V         | ≤1.5<br>Amps           | 672                |          |                |                                                 |                                 |                             |