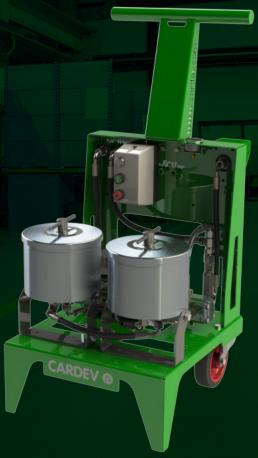

# **2S-500B**Mobile Offline Oil Filtration System

- Removes varnish and microparticles (down to less than 1 micron)
- Removes free and dissolved water contamination
- Increases system reliability
- Prevents system corrosion
- Reduces component wear
- Extends oil life and generates
  CO<sub>2</sub> savings
- Reduces operating costs

### **Features**

- Simple controls
- Over-pressure protection
- Integrated sample points allows connection to ETL ConMon particle monitors / oil sampling

2 X SDFC Fitted as standard