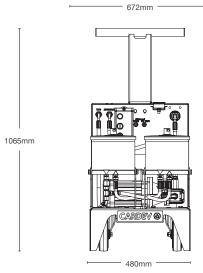

#### **Application Examples**

Suitable for all types of Industrial applications, e.g:

- Power generation
- Plastic moulding
- Cement Industry
- Manufacturing plants
- Service workshops

| Max<br>Operating<br>Temp | IP<br>Rating | Flow Rate<br>(I/h) | Pump<br>Suction Lift          | Voltage      | Current<br>Draw        | Dimensions<br>(mm) |          | Weight<br>(kg) | Filter<br>Element<br>Type                       | Retention Capacity<br>(per set) |                             |
|--------------------------|--------------|--------------------|-------------------------------|--------------|------------------------|--------------------|----------|----------------|-------------------------------------------------|---------------------------------|-----------------------------|
| lemp                     |              |                    |                               |              |                        | Н                  | W        |                | туре                                            |                                 |                             |
| 60°C                     | IP55         | 220                | Self-priming<br>to 5.5 metres | 110V<br>230V | ≤ 6.5<br>Amps<br>≤ 3.0 | 1065               | 480<br>L | 52             | Standard fit:<br>2 x SDFC<br>(oil based fluids) | ≤5 kg<br>Dirt                   | ≤1.56<br>Litres of<br>water |
|                          |              |                    |                               |              | Amps                   |                    |          |                |                                                 |                                 |                             |
|                          |              |                    |                               | 400V         | ≤1.5<br>Amps           | 672                |          |                |                                                 |                                 |                             |